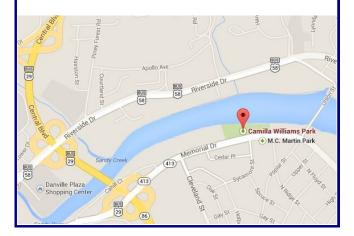

#### **Directions**

Address: 700 Memorial Dr., Danville, VA 24541

From South-Follow US-29 N to US-29 BUS N as you enter into VA. Make a slight left onto Memorial Dr. Camilla Williams Park will be on your left in 2.9 miles (besides KFC).

From North– Follow US-29 S, exit onto US-360 W/US-58 BUS W/South Boston Rd. toward Danville. In 1.9 miles, turn left onto VA-293 S. Take the first right onto Memorial Dr. Camilla Williams Park will be on your right in 0.7 miles.

From West– Follow US-58 E, continue onto US-58 BUS E.

Turn left onto VA-293 S. Take the first right onto Memorial

Dr. Camilla Williams Park will be on your right in 0.7 miles.

**From East**– Follow US-58 W, continue onto US-58 BUS W. Make a slight right onto Union St. After crossing the river, turn right onto Memorial Dr. Camilla Williams Park will be on your right in 0.2 miles.