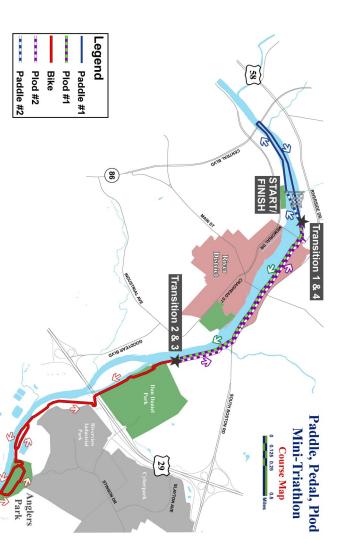

#### **Course Description**

The race will begin at Camilla Williams Park, 700 Memorial Dr., Danville, VA 24541. Participants will then paddle 1.3 miles and take out at the grassy area beside mile marker EE on the Riverwalk. Participants will then run 1.8 miles to the Grassy Knoll Kiosk between mile marker D & E on the Riverwalk and pick up their bikes. They will then ride 4.5 miles down the Riverwalk to Anglers Park where they will circle the rugby fields and return to the Grassy Knoll Kiosk, leave their bikes, and run the course back to the grassy area near mile marker EE. Participants will paddle 750 feet across the Dan River to the Start/Finish at Camilla Williams Park.